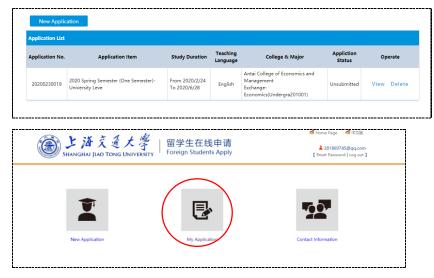

After logging into the system, the student should find an existed unsubmitted form. Click "view" and complete the application form. Please fulfill all your information. Valid passport number is required for getting invitation letter. Student's name should match the name on the passport. The home university and the student will be responsible for the refusal of the visa due to name discrepancy.