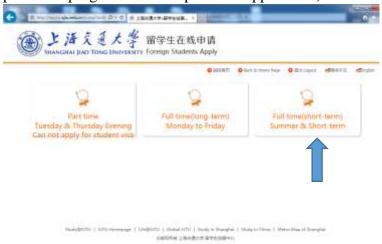

4. Choose "New Application" - "Chinese Language Program (Fee Paying, Non-

degree ) "-Full time (short-term)-Summer & Short-term (you will choose the

particular program in the step2 of the application)

- 5. Fill in all required areas, and then upload your recent photo and the other required documents.
- 6. If there is any problem, email us (<u>lixiaoxuan@sjtu.edu.cn</u> or <u>iso@sjtu.edu.cn</u> to get IT help to complete.
- 7. Submit the form.