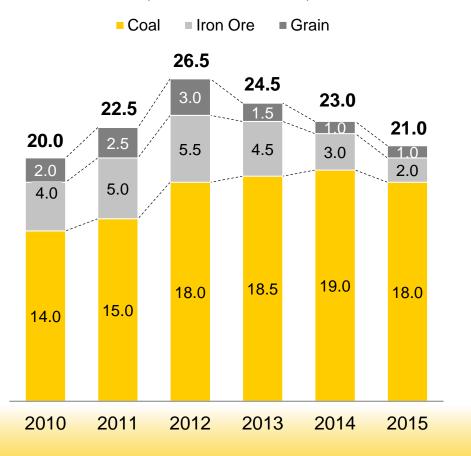

### DHL Global Bulk Chartering Introduction

- Global bulk chartering operates about 20~30 bulk carriers from Handymax to Capesize, carrying the raw materials including coal, iron ore, grains, nickel ore, bauxite, cement clink and steel products, et cetera.
- Project Chartering operates MPP, heavy-lifts and handysize bulk carriers and runs 4 semi-liner services, and carries Industrial Project heavy units such as thermal power plant, cement plant, chemical plant, infrastructure equipment, railway, et cetera., as well as general cargo and bulk cargo
- Global bulk chartering accounts for nearly 15% of the share in the Chinese seaborne thermal coal import market in 2016

## A leading cargo carrier, especially in coal and ores