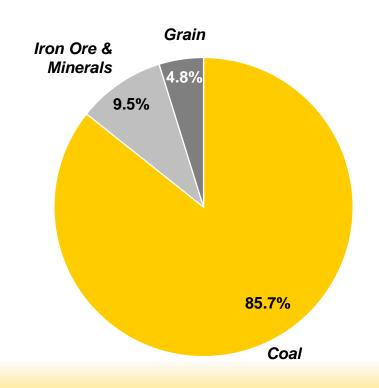

### DHL Global Bulk Chartering Introduction

- Global bulk chartering operates about 20~30 bulk carriers from Handymax to Capesize, carrying the raw materials including coal, iron ore, grains, nickel ore, bauxite, cement clink and steel products, et cetera.
- Project Chartering operates MPP, heavy-lifts and handysize bulk carriers and runs 4 semi-liner services, and carries Industrial Project heavy units such as thermal power plant, cement plant, chemical plant, infrastructure equipment, railway, et cetera., as well as general cargo and bulk cargo
- Global bulk chartering accounts for nearly 15% of the share in the Chinese seaborne thermal coal import market in 2016

## A leading cargo carrier, especially in coal and ores