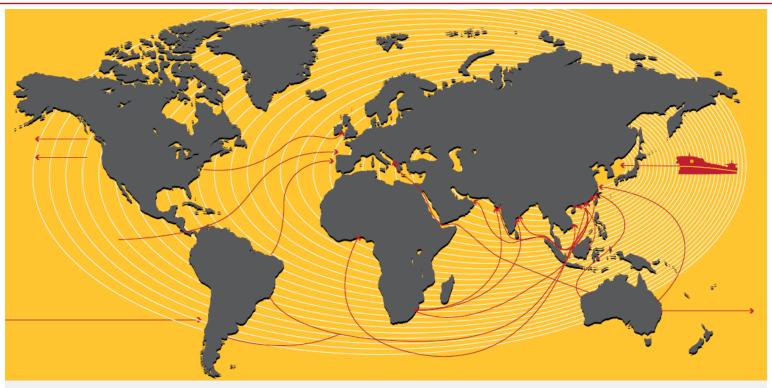

### DHL Global Bulk Chartering Introduction

- Global bulk chartering operates about 20~30 bulk carriers from Handymax to Capesize, carrying the raw materials including coal, iron ore, grains, nickel ore, bauxite, cement clink and steel products, et cetera.
- Project Chartering operates MPP, heavy-lifts and handysize bulk carriers and runs 4 semi-liner services, and carries Industrial Project heavy units such as thermal power plant, cement plant, chemical plant, infrastructure equipment, railway, et cetera., as well as general cargo and bulk cargo
- Global bulk chartering accounts for nearly 15% of the share in the Chinese seaborne thermal coal import market in 2016

### **Bulk Chartering Global Routes**

- Australia, Indonesia, Russia, South Africa to China, India, and other Far East countries for thermal and coking coal
- Russia, Columbia, South Africa, US Gulf, US East Coast, Canada to Mediterranean and the Continent for thermal and coking coal
- Australia, Brazil, South Africa and India to China and other Far East countries for iron ore, bauxite and other ores
- Brazil, Argentina and US Gulf to China for soybean
- Canada, US Gulf, US West Coast to China, Japan and other Far East countries for Grains
- Far East to Bay of Bengal, Europe, West Africa, and South America for project and general cargoes