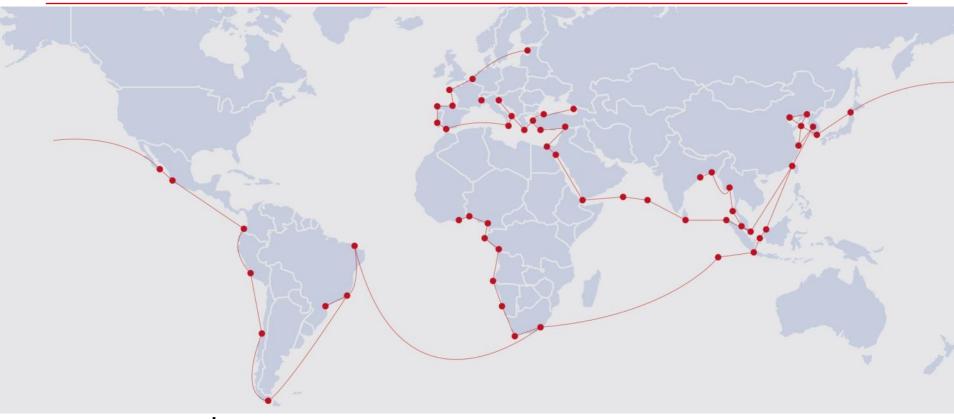

### Four Semi-liner Services

FE - Bay of Bengal Loading: •China: Tianjin, Shanghai •Korea: Incheon

Discharge: •Myanmar: Yangoon •Bangladash Chittagong •India: Haldia

FE - Europe

Loading: •China: Tianjin, Bayuquan, Shanghai •Korea: Dangjin

Discharge: •Egypt: Alexandria •Turkey: Iskenderun, Istanbul •Russia: Novorossiysk •Spain: Bilbao •Italy Ravenna •Belgium Antwerp

FE - West Africa Loading: •China: Tianjin, Longkou, Shanghai •Korea: Masan

Discharge: •South Africa: Durban •Angola: Luanda •Congo: Pointe Noire •Cameroon: Douala •Nigeria: Lagos •Ghana: Tema

FE - South America Loading: \*China: Changshu, Tianjin, Bayuquan

Discharge: •Columbia: Buenaventura •Peru Callao •Chile: Valparaíso •Brazil: Pecem •Brazil: Sao Francisco Do Sul