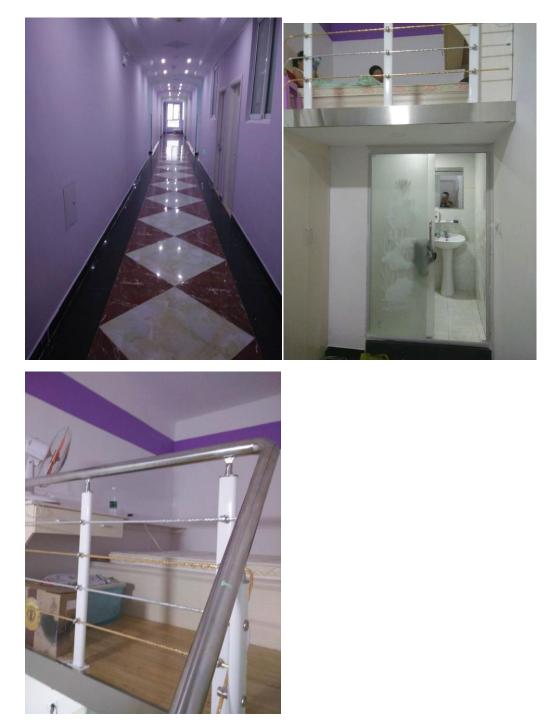

There are 68 rooms in BINZHI apartment Shanghai Jiao Tong University shop, including 22 ingle-rooms, 46 double-rooms.

All the rooms are LOFT style. In single-room, the bed is in the upper layer so the lower layer can become a drawing room, which can make you feel warm and comfortable. In the double-room, one bed is in the upper layer and the other bed is in the lower layer, so the two residents will not disturb each other

Each room is equipped with a bathroom and washing room, 24 hours hot water supply. There is a centralized laundry room so you can wash your cloths any time, and on the roof there is a centralized drying area.