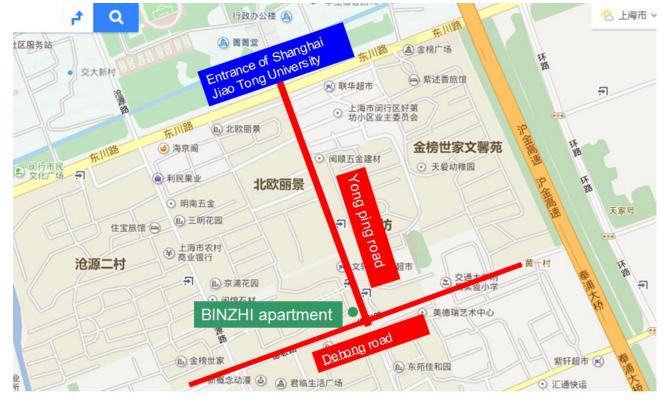

## **BINZHI** Apartment Profile

BINZHI apartment Shanghai Jiao Tong University shop, located in Shanghai Minhang District, at the junction of Dehong Road and Yongping Road. You can walk from BINZHI apartment to the main entrance of Shanghai Jiao Tong University by only 5 minutes.

The distance between Dongchuan Road station of Shanghai Rail Transit Line No.5 and BINZHI apartment is only 1.4 km. You can arrive at anywhere by Shanghai Rail Transit Line.

There are many bus lines near the BINZHI apartment Shanghai Jiao Tong University shop, including the Jiangchuan Line 3, Jiangchuan Line 7, Line 143, Minhang Line 26, Hongqiao Line 4, which can arrive at peripheral supermarkets, restaurants and other facilities. You can take the bus to reach the rail transit line 5 Dongchuan Road Station in 6 minutes.